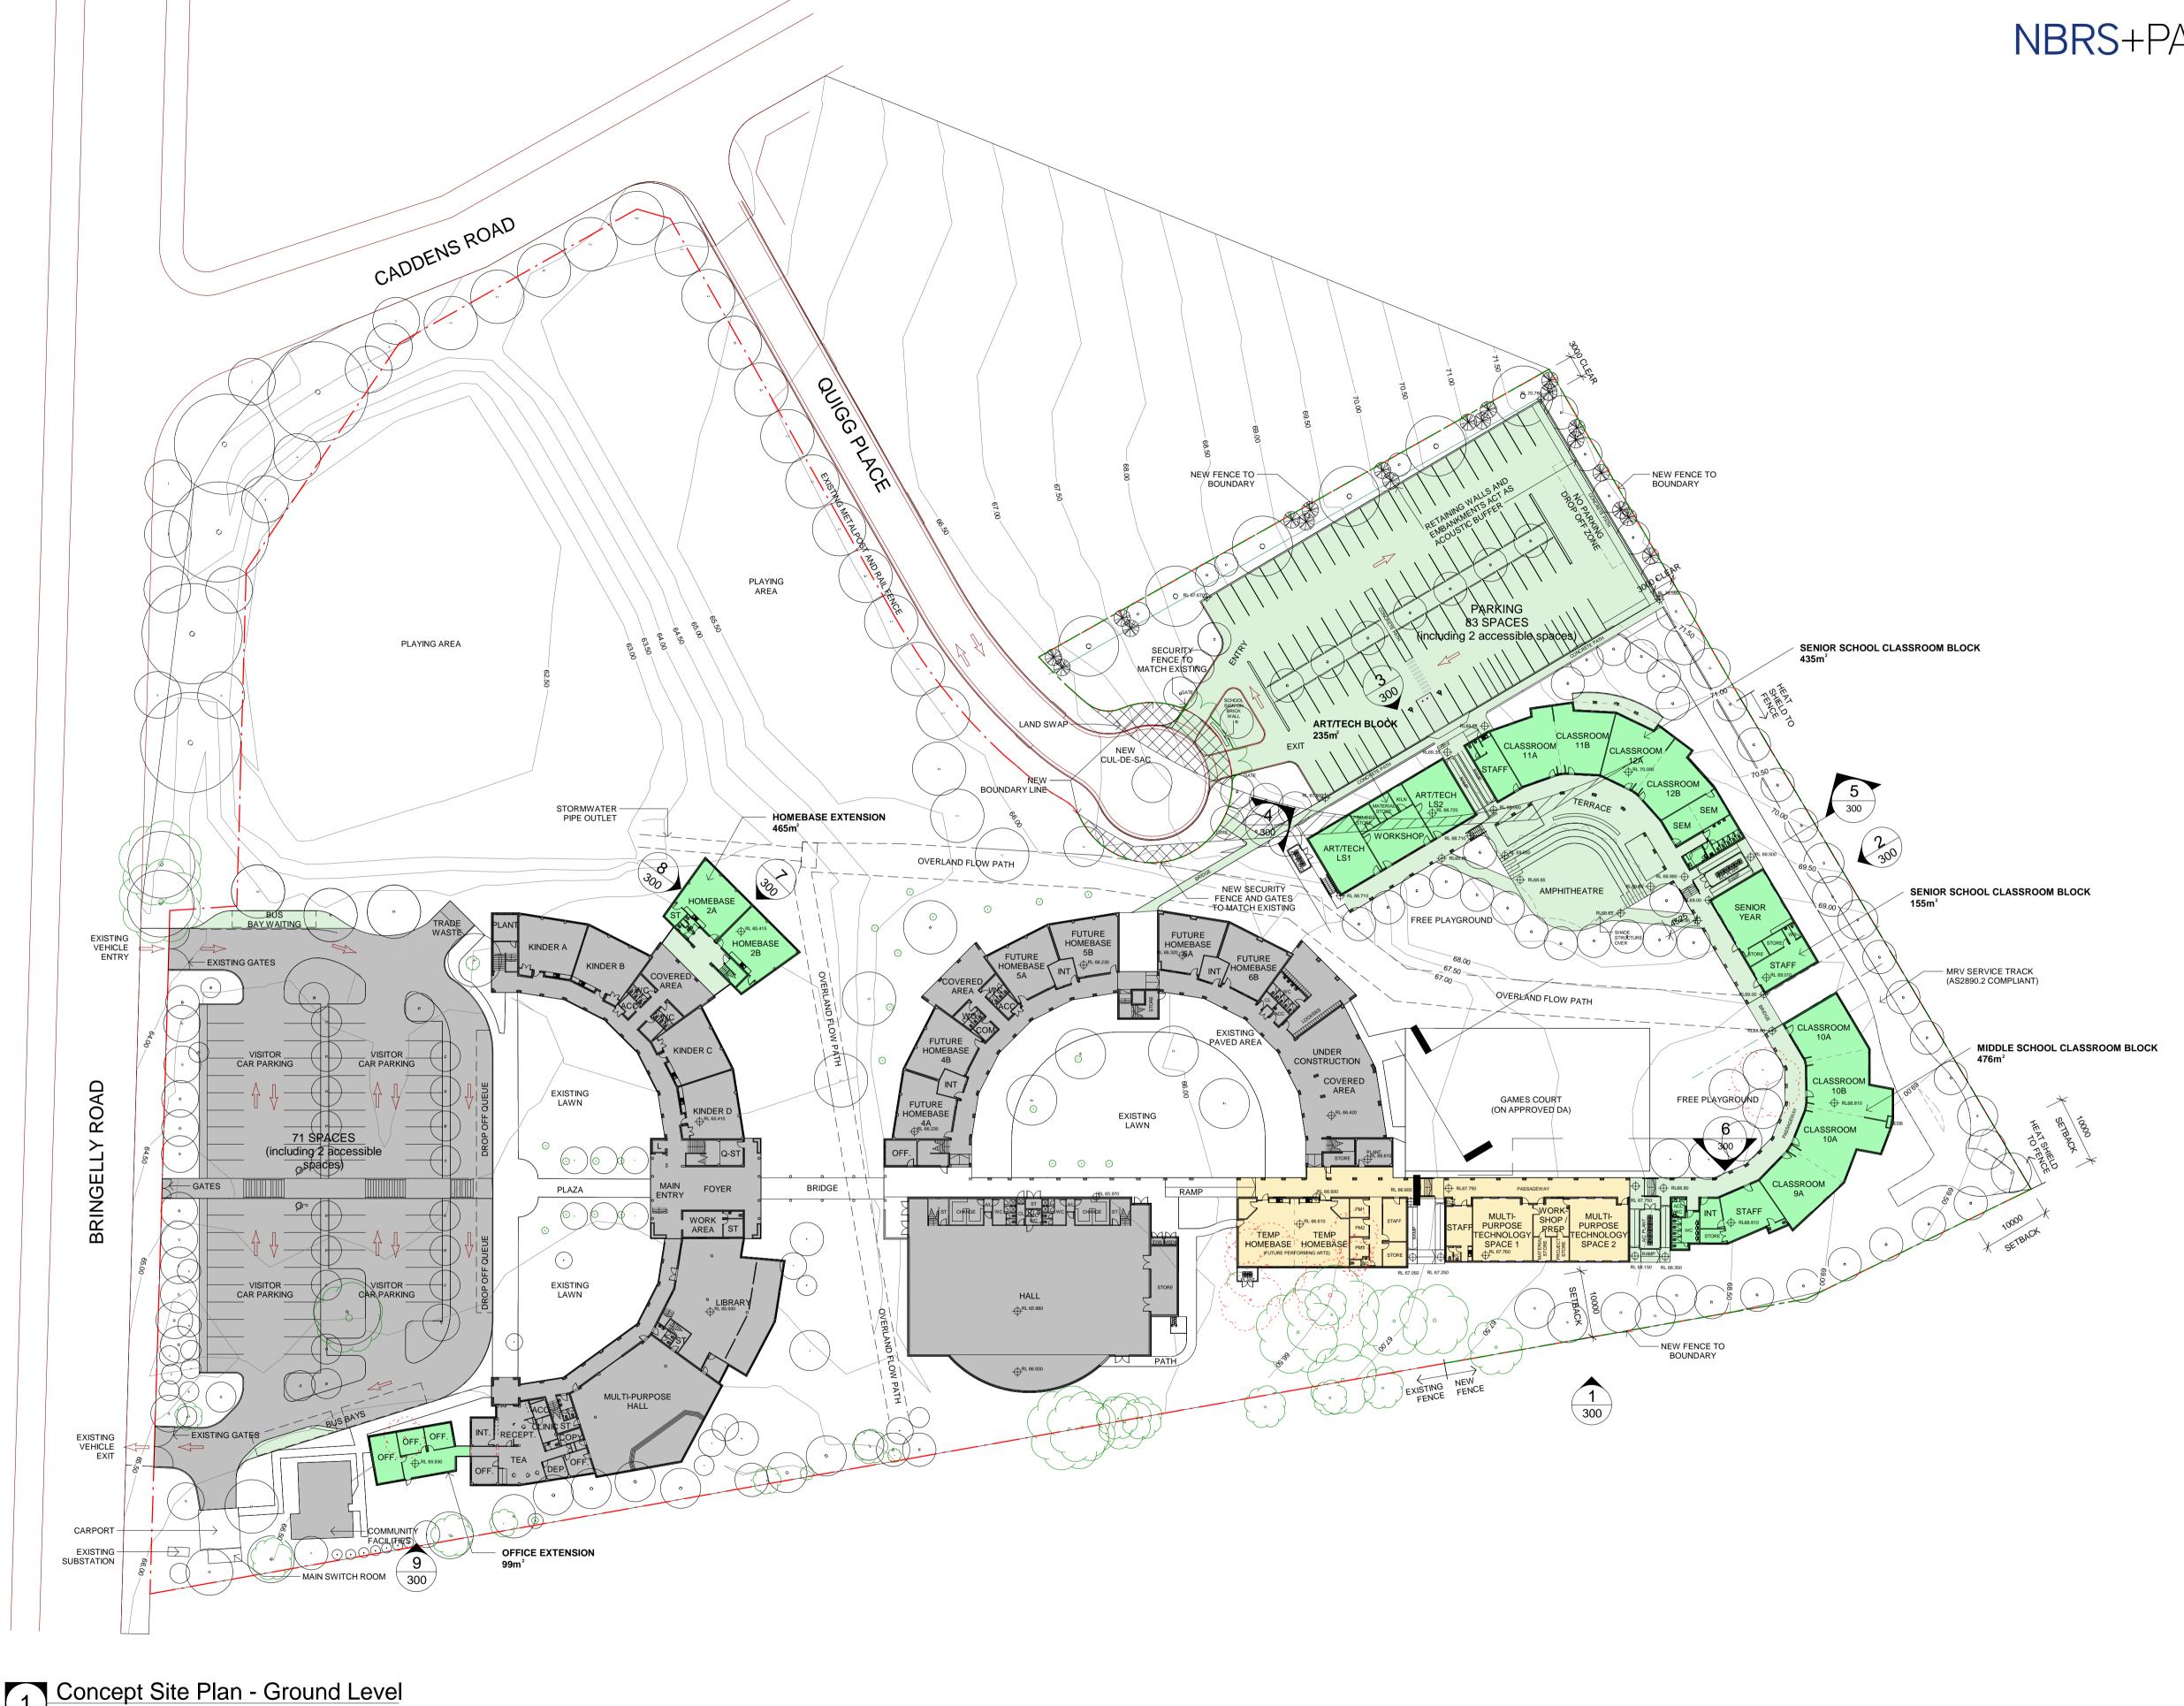

Concept Site Plan - Ground Level

A 23/05/2016 DA Issue 1 17/08/2016 DA Issue 2 03/04/2017 DA Issue 3 D 06/06/2017 DA Issue 4

Legend Chkd PROPOSED BUILDING FOOTPRINT RELEVANT TO THIS DA GH GH GH GH EXISTING WORKS BUILDING FOOTPRINT ON EXISTING DA. LAND TO BE EXCHANGED BY PARED FOUNDATION FUTURE WORKS TO CDC APPROVAL LAND TO BE EXCHANGED BY COUNCIL

**Drawing Title** Concept Site Plan - Ground Level Project & Client Montgrove College - Revised DA

The Pared Foundation

Orchard Hills

Architect **NBRS**+PARTNERS Level 3, 4 Glen Street, Milsons Point. NSW 2061 Australia T: 61 2 9922 2344 F: 61 2 9922 E:architects@nbrsap.co113.088.\\www.nbrsap.com.au Any form of replication of this drawing in full or in part without the written permission of NBRS+PARTNERS Pty Ltd consistitutes an infringement of the copyright ABN 16 002 247 565 © 2016 Nominated Architects: Geoffery Deane reg No. 3766; Andrew Duffin reg No. 5602; Garry Hoddinett reg No. 5286